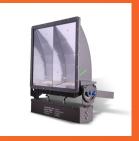

## **Stealth Flood Options**

Stealth flood is a one to one replacement for existing HID flood light with up to 65 % energy savings.