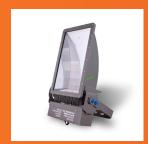

## **Stealth Flood Options**

Stealth flood is a one to one replacement for existing HID flood light with up to 65 % energy savings.