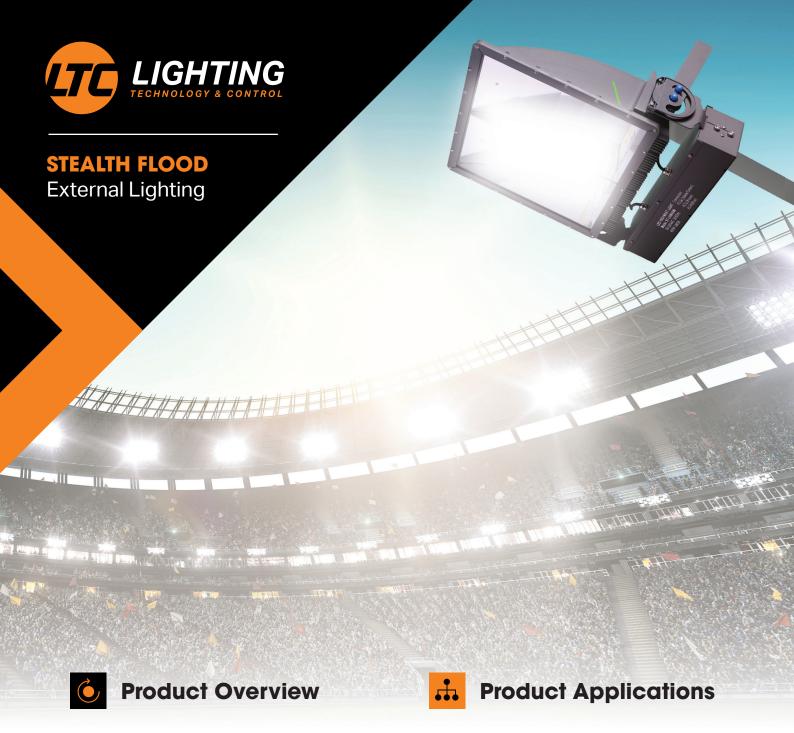

## **Stealth Flood Options**

Stealth flood is a one to one replacement for existing HID flood light with up to 65 % energy savings.